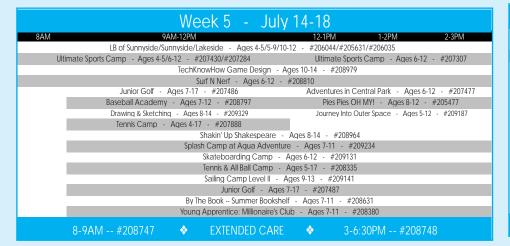

| BAR     | <b>AGE</b> | LOC  | DATE       | TIME          | # | DAY  | FEE   |
|---------|------------|------|------------|---------------|---|------|-------|
| 204776  | 7-12       | LCCC | Jun16-20   | 9:00AM-3:00PM | 5 | M-F  | \$185 |
| 204777  | 7-12       | LCCC | Jul7-11    | 9:00AM-3:00PM | 5 | M-F  | \$185 |
| 20/1770 | 7.19       | ICCC | Iul1 /L1 Q | 0.UUVW~3.UUDW | 5 | AA.E | ¢105  |

| BAR    | AGE  | LOC   | DATE     | TIME           | # | DAY  | FEE   |
|--------|------|-------|----------|----------------|---|------|-------|
| 208797 | 7-12 | CPSBC | Jul14-17 | 9:00AM-12:00PM | 4 | M-Th | \$199 |
| 208798 | 7-12 | CPSBC | Jul28-31 | 9:00AM-12:00PM | 4 | M-Th | \$199 |

 BAR
 AGE
 LOC
 DATE
 TIME
 # DAY FEE

 209234
 7-11
 AAW
 Jul14-18
 9:00AM-3:00PM
 5
 M-F
 \$199

 209235
 7-11
 AAW
 Aug11-15
 9:00AM-3:00PM
 5
 M-F
 \$199

## HALF Day Tennis Camp Ages 4-17

Campers will learn to play tennis culminating in a friendly team competition on the last day of camp. This camp is run by City of Fremont instructors that have undergone extensive training based on the USTA National Player Development coaching philosophies and methodology. Camp fee includes T-shirt, camp certificate, player evaluation and prizes. Registrants may enroll in Fremont Tennis Center Extended Care from 8:00-9:00AM.

| FREMONT | TENNIS CI | ENTER        |                |   |      |       |
|---------|-----------|--------------|----------------|---|------|-------|
| BAR     | AGE LO    | OC DATE      | TIME           | # | DAY  | FEE   |
| 207884  | 4-17 FT   | C Jun16-20   | 9:00AM-12:00PM | 5 | M-F  | \$149 |
| 207885  | 4-17 FT   | C Jun23-27   | 9:00AM-12:00PM | 5 | M-F  | \$149 |
| 207886  | 4-17 FT   | C Jun30-Jul4 | 9:00AM-12:00PM | 5 | M-F  | \$125 |
| 207887  | 4-17 FT   | C Jul7-11    | 9:00AM-12:00PM | 5 | M-F  | \$149 |
| 207888  | 4-17 FT   | C Jul14-18   | 9:00AM-12:00PM | 5 | M-F  | \$149 |
| 207889  | 4-17 FT   | C Jul21-25   | 9:00AM-12:00PM | 5 | M-F  | \$149 |
| 207890  | 4-17 FT   |              | 9:00AM-12:00PM | 5 | M-F  | \$149 |
| 207891  | 4-17 FT   | C Aug4-8     | 9:00AM-12:00PM | 5 | M-F  | \$149 |
| 207892  | 4-17 FT   |              | 9:00AM-12:00PM | 5 | M-F  | \$149 |
| 207893  | 4-17 FT   |              | 9:00AM-12:00PM | 5 | M-F  | \$149 |
| 207894  | 4-16 FT   | C Aug25-26   | 9:00AM-12:00PM | 2 | M-Tu | \$59  |
| WARM SP | RINGS CO  | MMUNITY PARK |                |   |      |       |
| BAR     | AGE LO    | OC DATE      | TIME           | # | DAY  | FEE   |
| 209230  | 4-14 W    | SCC Jun23-27 | 9:00AM-12:00PM | 5 | M-F  | \$149 |
| 209231  | 4-14 W    | SCC Jul21-25 | 9:00AM-12:00PM | 5 | M-F  | \$149 |
| 209232  | 4-14 W    | SCC Aug11-15 | 9:00AM-12:00PM | 5 | M-F  | \$149 |
|         |           |              |                |   |      |       |

# **AQUALYMPICS Camp**

Ages 8-14

Last summer you watched your heroes compete in London, now come to the Aqua Adventure and be a hero yourself in the AQUALYMPICS! We will be swimming, playing waterpolo, synchronized swimming, and a few non sanctioned events involving inner tubes, slides, and water balloons. Registrants may enroll in Central Park Extended Care from 8:00-9:00AM and/or 3:00-6:30PM.

DAY FEE AGE LOC DATE M-F \$199 M-F \$199 8-14 AAW Iul7-11 9:00AM-3:00PM 209237 5 AAW Aug4-8 9:00AM-3:00PM 209238 8-14 Aug18-22 9:00AM-3:00PM 8-14 AAW