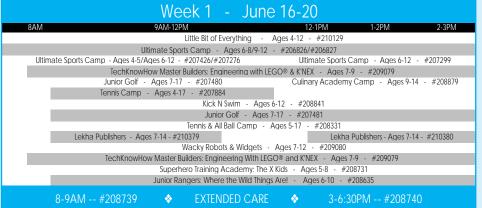

| BAR    | AGE | LOC | DATE     | TIME          | # | DAY | FEE   |
|--------|-----|-----|----------|---------------|---|-----|-------|
| 210129 | 4-7 | FCC | Jun16-20 | 8:00AM-3:00PM | 5 | M-F | \$175 |

 BAR
 AGE
 LOC
 DATE
 TIME
 #
 DAY
 FEE

 208731
 5-8
 TNC
 Jun16-20
 9:00AM-3:00PM
 5
 M-F
 \$175

| BAR    | AGE  | LOC   | DATE     | TIME          | # | DAY | FEE   |
|--------|------|-------|----------|---------------|---|-----|-------|
| 208841 | 6-12 | CPSBC | Jun16-20 | 8:00AM-3:00PM | 5 | M-F | \$235 |
| 208843 | 6-12 | CPSBC | Jul7-11  | 8:00AM-3:00PM | 5 | M-F | \$235 |
| 208844 | 6-12 | CPSBC | Aug4-8   | 8:00AM-3:00PM | 5 | M-F | \$235 |

## HALF Day Tennis Camp Ages 4-17

Campers will learn to play tennis culminating in a friendly team competition on the last day of camp. This camp is run by City of Fremont instructors that have undergone extensive training based on the USTA National Player Development coaching philosophies and methodology. Camp fee includes T-shirt, camp certificate, player evaluation and prizes. Registrants may enroll in Fremont Tennis Center Extended Care from 8:00-9:00AM.

| FREMONT | TENNIS CI | ENTER        |                |   |      |       |
|---------|-----------|--------------|----------------|---|------|-------|
| BAR     | AGE LO    | OC DATE      | TIME           | # | DAY  | FEE   |
| 207884  | 4-17 FT   | C Jun16-20   | 9:00AM-12:00PM | 5 | M-F  | \$149 |
| 207885  | 4-17 FT   | C Jun23-27   | 9:00AM-12:00PM | 5 | M-F  | \$149 |
| 207886  | 4-17 FT   | C Jun30-Jul4 | 9:00AM-12:00PM | 5 | M-F  | \$125 |
| 207887  | 4-17 FT   | C Jul7-11    | 9:00AM-12:00PM | 5 | M-F  | \$149 |
| 207888  | 4-17 FT   | C Jul14-18   | 9:00AM-12:00PM | 5 | M-F  | \$149 |
| 207889  | 4-17 FT   | C Jul21-25   | 9:00AM-12:00PM | 5 | M-F  | \$149 |
| 207890  | 4-17 FT   |              | 9:00AM-12:00PM | 5 | M-F  | \$149 |
| 207891  | 4-17 FT   | C Aug4-8     | 9:00AM-12:00PM | 5 | M-F  | \$149 |
| 207892  | 4-17 FT   |              | 9:00AM-12:00PM | 5 | M-F  | \$149 |
| 207893  | 4-17 FT   |              | 9:00AM-12:00PM | 5 | M-F  | \$149 |
| 207894  | 4-16 FT   | C Aug25-26   | 9:00AM-12:00PM | 2 | M-Tu | \$59  |
| WARM SP | RINGS CO  | MMUNITY PARK |                |   |      |       |
| BAR     | AGE LO    | OC DATE      | TIME           | # | DAY  | FEE   |
| 209230  | 4-14 W    | SCC Jun23-27 | 9:00AM-12:00PM | 5 | M-F  | \$149 |
| 209231  | 4-14 W    | SCC Jul21-25 | 9:00AM-12:00PM | 5 | M-F  | \$149 |
| 209232  | 4-14 W    | SCC Aug11-15 | 9:00AM-12:00PM | 5 | M-F  | \$149 |
|         |           |              |                |   |      |       |